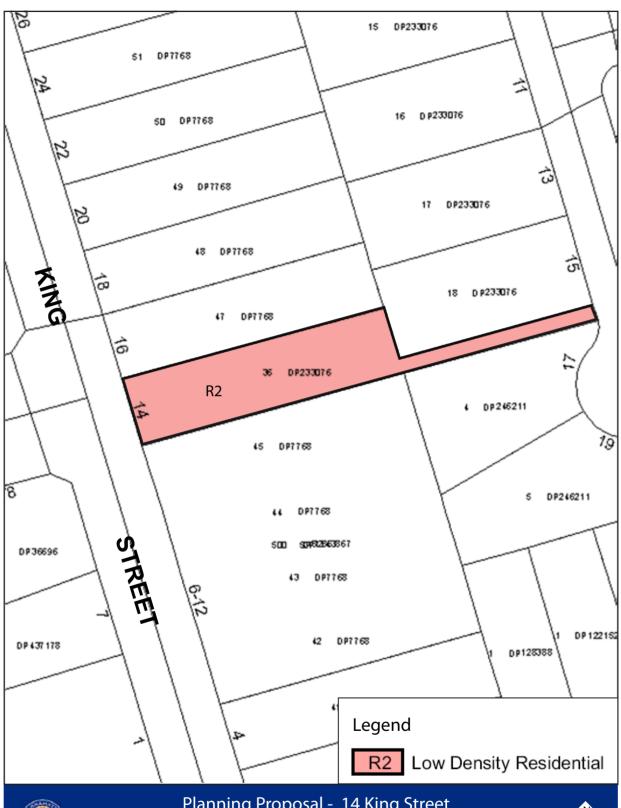

Planning Proposal - 14 King Street

Draft Zoning Map

Printed not w errors 08/05/2009 any lo

While every effort has been made to ensure the correctness of the information on this map at the time of its Production, Parmanta City coundi does not warrant theinformation or plans do not contain errors and the Coundi shall be in no way liable for any loss, damage or injury as a result of any such errors.